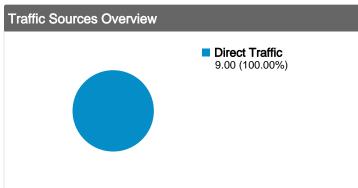

#### All traffic sources sent a total of 9 visits

# **Top Traffic Sources**

| Sources           | Visits | % visits | Keywords | Visits %                        | % visits |
|-------------------|--------|----------|----------|---------------------------------|----------|
| (direct) ((none)) | 9      | 100.00%  |          | There is no data for this view. |          |