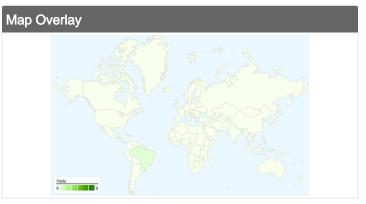

# 9 visits came from 1 countries/territories

| Site Usage                        |                                                    |                           |             |                                                       |                                    |             |
|-----------------------------------|----------------------------------------------------|---------------------------|-------------|-------------------------------------------------------|------------------------------------|-------------|
| Visits 9 % of Site Total: 100.00% | Pages/Visit<br>10.78<br>Site Avg:<br>10.78 (0.00%) | <b>00:09</b><br>Site Avg: |             | % New Visits<br>55.56%<br>Site Avg:<br>55.56% (0.00%) | <b>Bounce 0.00%</b> Site Avg 0.00% | ,<br>0      |
| Country/Territory                 |                                                    | Visits                    | Pages/Visit | Avg. Time on<br>Site                                  | % New Visits                       | Bounce Rate |
| Brazil                            |                                                    | 9                         | 10.78       | 00:09:55                                              | 55.56%                             | 0.00%       |
|                                   |                                                    |                           |             |                                                       |                                    | 1 - 1 of 1  |