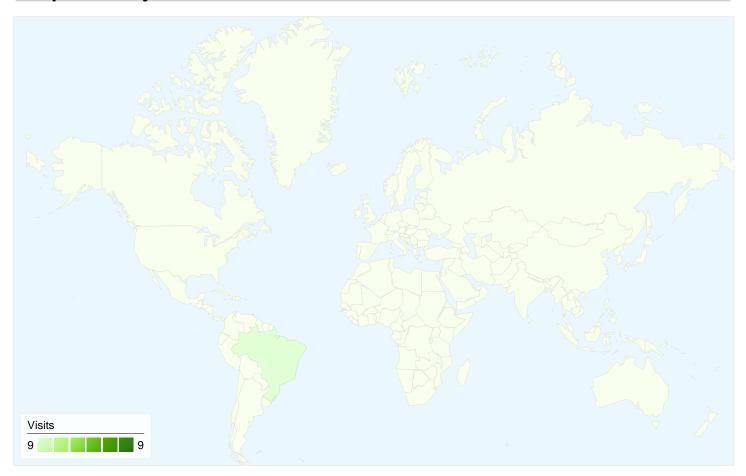

# 9 visits came from 1 countries/territories

| Site Usage                        |                                                    |                           |             |                                                       |                                    |             |
|-----------------------------------|----------------------------------------------------|---------------------------|-------------|-------------------------------------------------------|------------------------------------|-------------|
| Visits 9 % of Site Total: 100.00% | Pages/Visit<br>10.78<br>Site Avg:<br>10.78 (0.00%) | <b>00:09</b><br>Site Avg: |             | % New Visits<br>55.56%<br>Site Avg:<br>55.56% (0.00%) | <b>Bounce 0.00%</b> Site Avg 0.00% | ,<br>0      |
| Country/Territory                 |                                                    | Visits                    | Pages/Visit | Avg. Time on<br>Site                                  | % New Visits                       | Bounce Rate |
| Brazil                            |                                                    | 9                         | 10.78       | 00:09:55                                              | 55.56%                             | 0.00%       |
|                                   |                                                    |                           |             |                                                       |                                    | 1 - 1 of 1  |