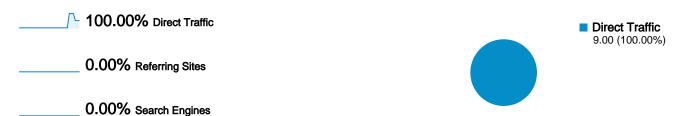

#### All traffic sources sent a total of 9 visits

# **Top Traffic Sources**

| Sources           | Visits | % visits | Keywords | Visits %                        | % visits |
|-------------------|--------|----------|----------|---------------------------------|----------|
| (direct) ((none)) | 9      | 100.00%  |          | There is no data for this view. |          |