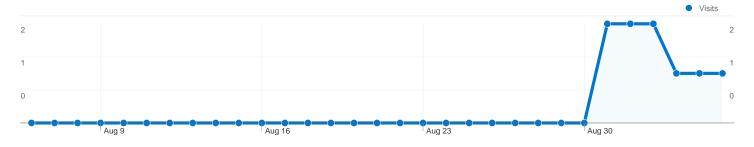

## 5 people visited this site

√ 9 Visits

. 10.78 Average Pageviews

 $\sqrt{\phantom{0}}$  00:09:55 Time on Site

0.00% Bounce Rate

**№** 55.56% New Visits