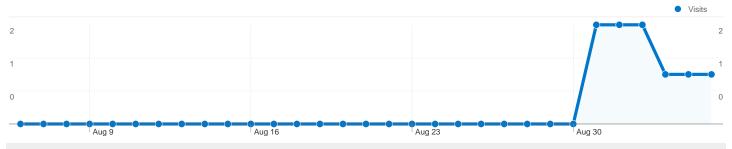

| /professor.html          | 39        | 40.21%      |
| /historia-patinacao.html | 13        | 13.40%      |
| /tecnica-patinacao.html  | 11        | 11.34%      |
| 1                        | 11        | 11.34%      |
| /links-patinacao.html    | 10        | 10.31%      |



## 5 people visited this site

√ 9 Visits

. 10.78 Average Pageviews

 $\sqrt{\phantom{0}}$  00:09:55 Time on Site

0.00% Bounce Rate

**№** 55.56% New Visits

### **Technical Profile**

| Browser           | Visits | % visits |
|-------------------|--------|----------|
| Chrome            | 5      | 55.56%   |
| Internet Explorer | 2      | 22.22%   |
| Firefox           | 2      | 22.22%   |

| Connection Speed | Visits | % visits |
|------------------|--------|----------|
| DSL              | 9      | 100.00%  |



#### All traffic sources sent a total of 9 visits



# **Top Traffic Sources**

| Sources           | Visits | % visits | Keywords | Visits %                        | % visits |
|-------------------|--------|----------|----------|---------------------------------|----------|
| (direct) ((none)) | 9      | 100.00%  |          | There is no data for this view. |          |

3



# 9 visits came from 1 countries/territories

| Site Usage                        |                                                    |                           |             |                                                       |                                    |             |
|-----------------------------------|----------------------------------------------------|---------------------------|-------------|