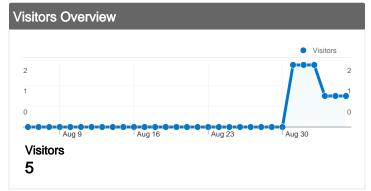

## 5 people visited this site

√ 9 Visits

. 10.78 Average Pageviews

 $\sqrt{\phantom{0}}$  00:09:55 Time on Site

0.00% Bounce Rate

**№** 55.56% New Visits