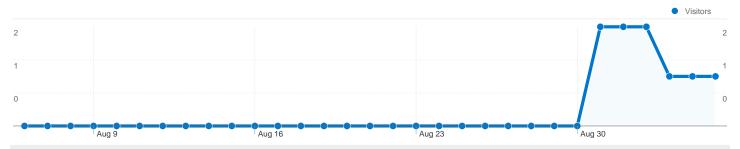

## 5 people visited this site

√ 9 Visits

. 10.78 Average Pageviews

 $\sqrt{\phantom{0}}$  00:09:55 Time on Site

0.00% Bounce Rate

**№** 55.56% New Visits